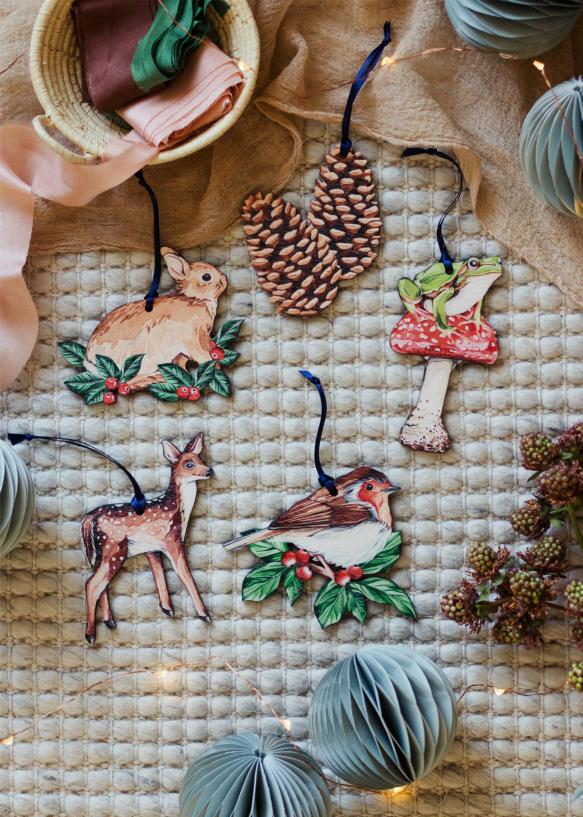

## Luxury Wooden Christmas Decorations

Our first ever collection of Luxury Christmas decorations feature delicate hand painted watercolour illustrations double side printed onto sustainable sourced PEFC certified BR grade Birch Wood & accompanied by a luxurious satin ribbon perfect for being hung on the Christmas tree.

4-4.5" Size (£5.00 / RRP £13)