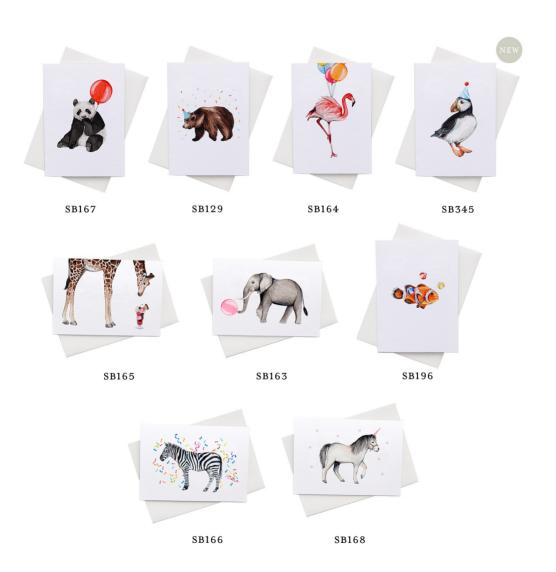

# Party Animals Collection

Our fantastic Party Animals Collection features delicate hand painted watercolour animal illustrations. These joyful designs are the perfect accompaniment to a special gift, for every occasion and celebration.

A6 Size (£1.35 / RRP £3.25)