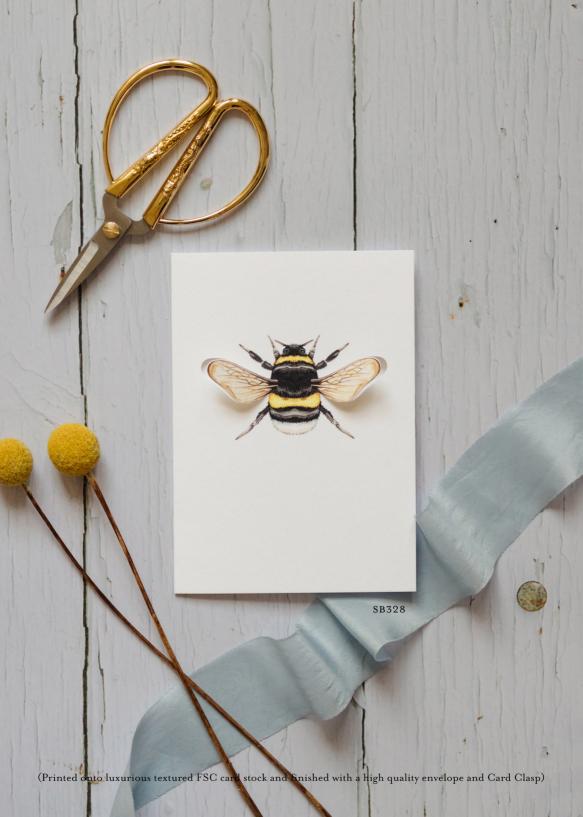

## The Botanist's Study Pop Out Collection

Our best-selling 3D Pop Out Collection is back and even more beautiful than ever. Featuring delicate hand painted watercolour illustrations with wings which pop out to create an exquisite open winged effect.

A6 Size (£1.55 / RRP £3.75 - £4.00)