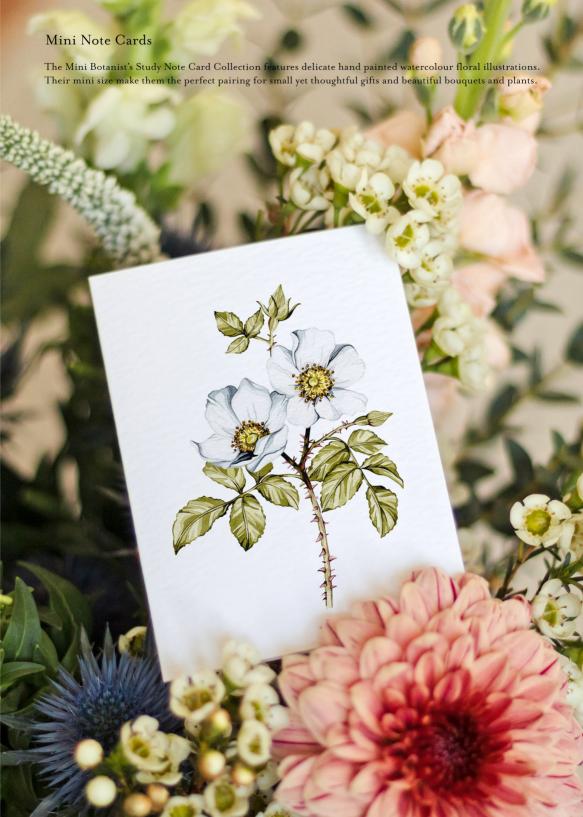

#### Also available as Mini Note Cards

The Mini Botanist's Study Note Card Collection features delicate hand painted watercolour floral illustrations. Their mini size make them the perfect pairing for small yet thoughtful gifts and beautiful bouquets and plants.