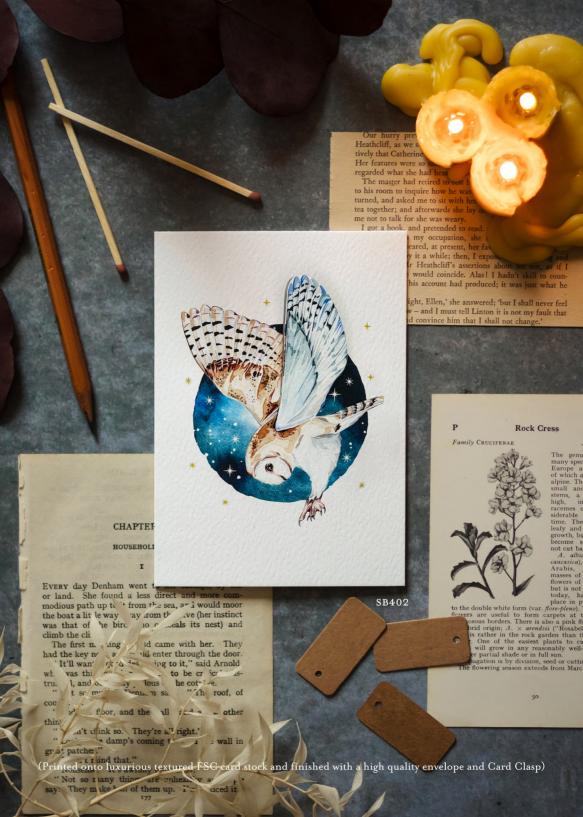

## The Botanist's Study Pop Out Collection

Our best-selling 3D Pop Out Collection is back and even more beautiful than ever. Featuring delicate hand painted watercolour illustrations with wings which pop out to create an exquisite open winged effect.

A6 Size (£1.55 / RRP £3.75 - £4.00)