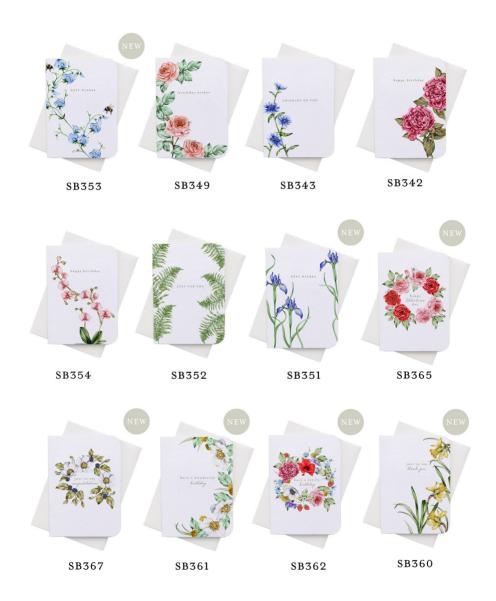

## The Botanist's Study Collection

Introducing The Botanist's Study Collection, inspired by vintage botanical illustration, curiosities and studies of the natural world. Each design features delicate hand painted watercolour illustrations and gold foil detailing.