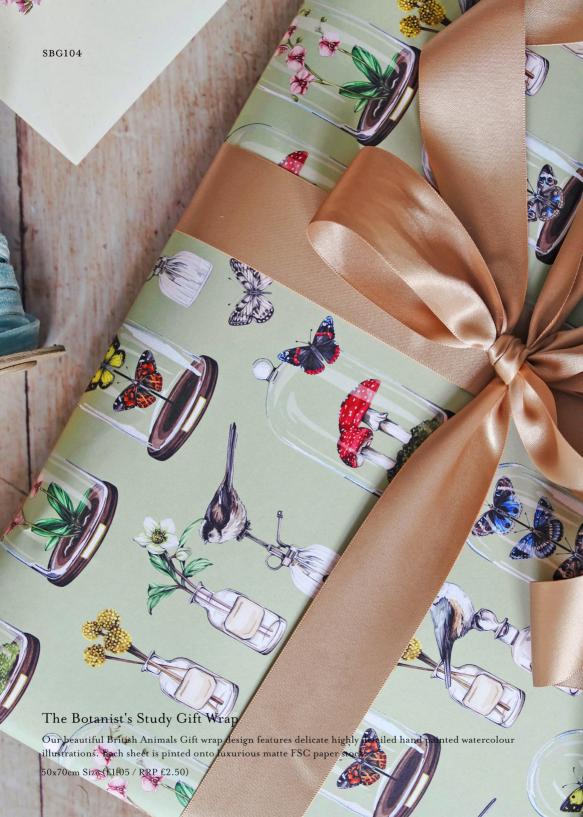

# Christmas Snowflake Gift Wrap Our beautiful British Snowflake wrap design features delicate highly detailed hand painted watercolour illustrations which brings a luxe feel to every gift. Each sheet is pinted onto luxurious matte FSC paper stock. 50x70cm Size (£1.05 / RRP £2.50) SBG103