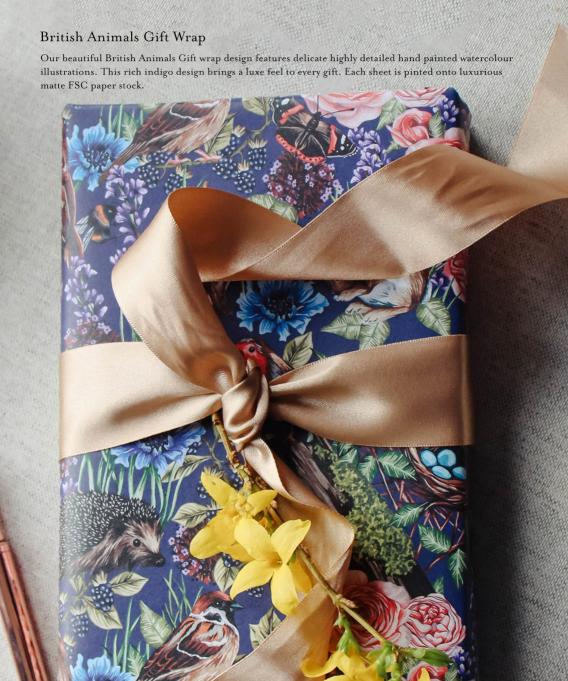

# Christmas Snowflake Gift Wrap Our beautiful British Snowflake wrap design features delicate highly detailed hand painted watercolour illustrations which brings a luxe feel to every gift. Each sheet is pinted onto luxurious matte FSC paper stock. 50x70cm Size (£1.05 / RRP £2.50) SBG103