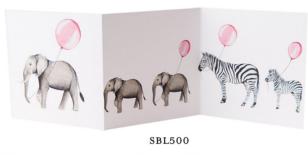

# Party Animals Collection

Our fantastic Party Animals Collection features delicate hand painted watercolour animal illustrations. These joyful designs are the perfect accompaniment to a special gift, for every occasion and celebration.

A6 Size (£1.35 / RRP £3.25)