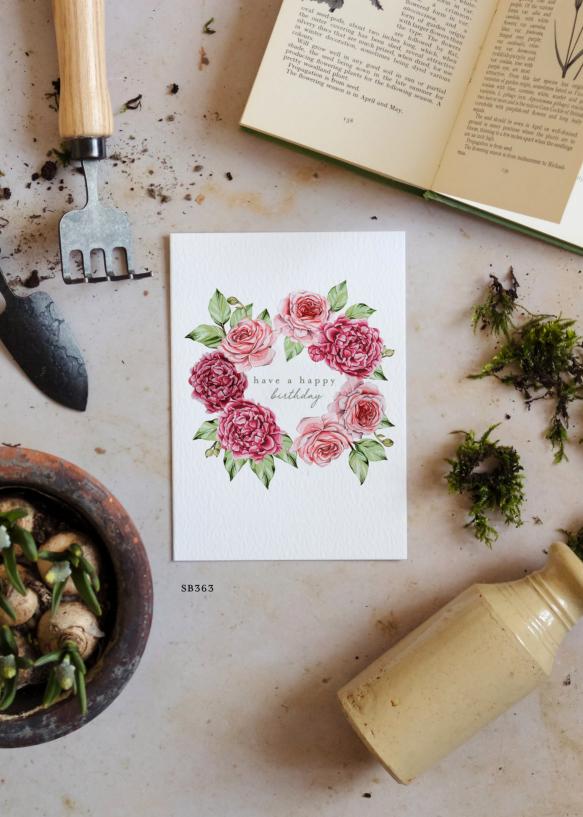

## Cottage Garden Collection

Our fantastic floral Collection features detailed floral and foliage watercolour illustrations printed onto luxurious textured FSC card stock and finished with a high quality envelope and Card Clasp.

A6 Size Die Cut (£1.50 / RRP £3.50)