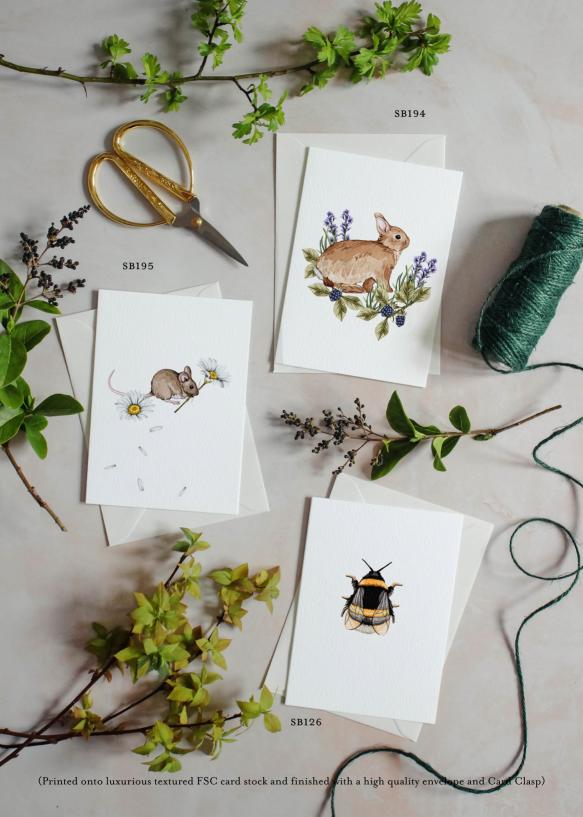

## **British Animals Collection**

Our beautiful British Animals Collection features delicate hand painted watercolour illustrations inspired by the wildlife from the woodland and countryside surrounding the studio.

A6 Size (£1.35 / RRP £3.25)

#### Also available as Mini Note Cards

The Mini British Animal Note Card Collection features delicate hand painted watercolour animal illustrations. Their mini size make them the perfect pairing for small yet thoughtful gifts and beautiful bouquets and plants.

A7 Size (£0.95 / RRP £2.25)