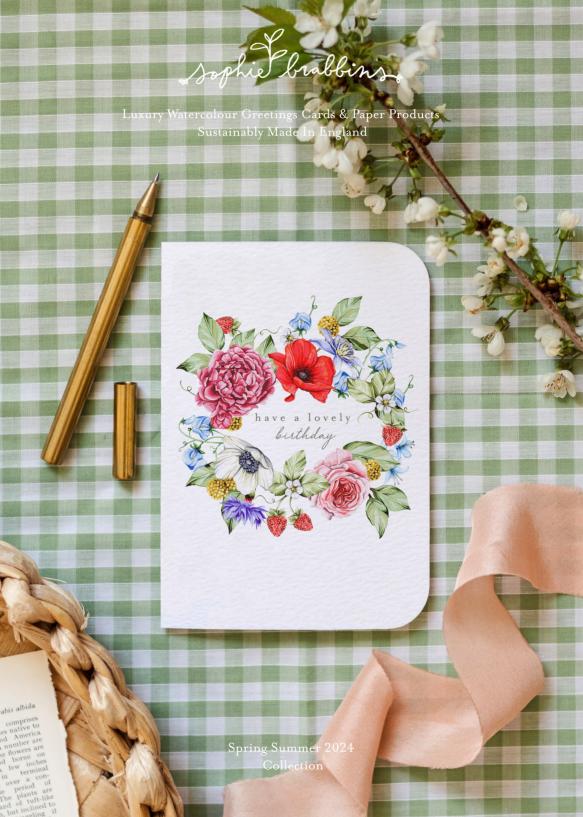

## Cottage Garden Collection

Our fantastic floral Collection features detailed floral and foliage watercolour illustrations printed onto luxurious textured FSC card stock and finished with a high quality envelope and Card Clasp.

A6 Size Die Cut (£1.50 / RRP £3.50)