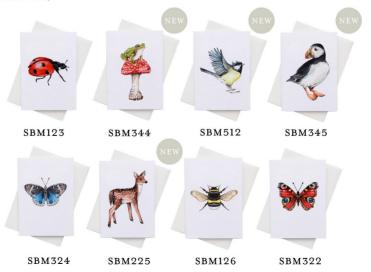

## **British Animals Collection**

Our beautiful British Animals Collection features delicate hand painted watercolour illustrations inspired by the wildlife from the woodland and countryside surrounding the studio.

#### Also available as Mini Note Cards

The Mini British Animal Note Card Collection features delicate hand painted watercolour animal illustrations. Their mini size make them the perfect pairing for small yet thoughtful gifts and beautiful bouquets and plants.