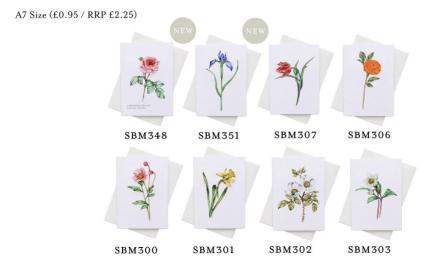

ercolour illustrations with wings which pop out to create an exquisite open winged effect.

A6 Size (£1.55 / RRP £3.75 - £4.00)









#### The Botanist's Study Collection

Introducing The Botanist's Study Collection, inspired by curiosities and studies of the natural world. Each design features delicate hand painted watercolour floral illustrations along with the common or scientific names of each flower. Finished with sumptuous scalloped edging each design feels like something to be treasured,

A6 Size (£1.50 / RRP £3.50)



#### Also available as Mini Note Cards

The Mini Botanist's Study Note Card Collection features delicate hand painted watercolour floral illustrations. Their mini size make them the perfect pairing for small yet thoughtful gifts and beautiful bouquets and plants.





## Cottage Garden Collection

Our fantastic floral Collection features detailed floral and foliage watercolour illustrations printed onto luxurious textured FSC card stock and finished with a high quality envelope and Card Clasp.

A6 Size Die Cut (£1.50 / RRP £3.50)











## The Botanist's Study Collection

Introducing The Botanist's Study Collection, inspired by vintage botanical illustration, curiosities and studies of the natural world. Each design features delicate hand painted watercolour illustrations and gold foil detailing.







SBG102

50x70cm Size (£1.05 / RRP £2.50)



## **British Animals Collection**

Our beautiful British Animals Collection features delicate hand painted watercolour illustrations inspired by the wildlife from the woodland and countryside surroundin