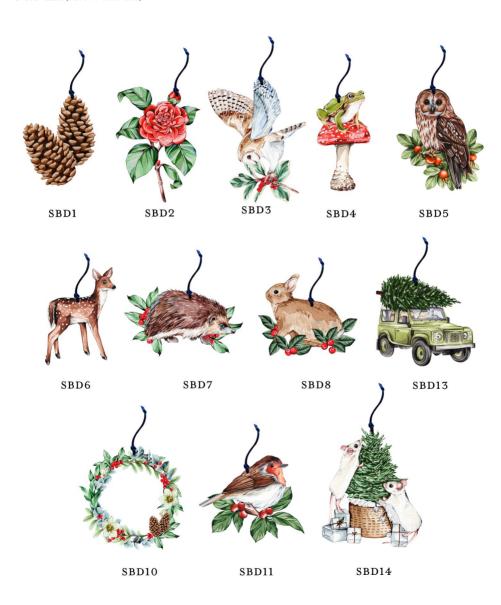

## Luxury Wooden Christmas Decorations

Our first ever collection of Luxury Christmas decorations feature delicate hand painted watercolour illustrations double side printed onto sustainable sourced PEFC certified BR grade Birch Wood & accompanied by a luxurious satin ribbon perfect for being hung on the Christmas tree.

4-4.5" Size (£5.00 / RRP £13)