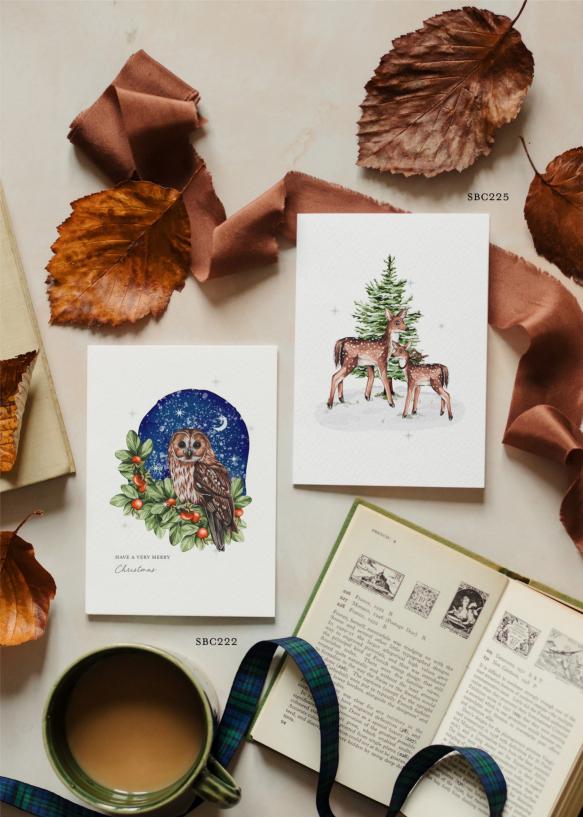

## Countryside Christmas Collection

Our countryside Christmas Collection features delicate hand painted watercolour illustrations printed onto luxurious textured FSC card stock and finished with a high quality envelope and Card Clasp.

A6 Size (£1.35 / RRP £3.25)

A6 Size Die Cut (£1.50 / RRP £3.50)

#### Countryside Christmas Collection

Our countryside Christmas Collection features delicate hand painted watercolour illustrations printed onto luxurious textured FSC card stock and finished with a high quality envelope and Card Clasp.

A6 Size (£1.35 / RRP £3.25)