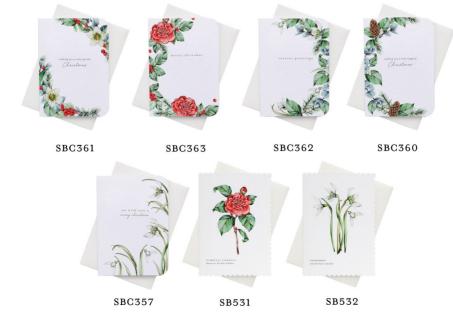

#### Celebration Collection

Our joyful Christmas Celebration Collection features delicate hand painted watercolour illustrations printed onto luxurious textured FSC card stock and finished with a high quality envelope and Card Clasp.

(Printed onto luxurious textured FSC card stock and finished with a high quality envelope and Card Clasp)

SB204 SB206 SB207 SB201