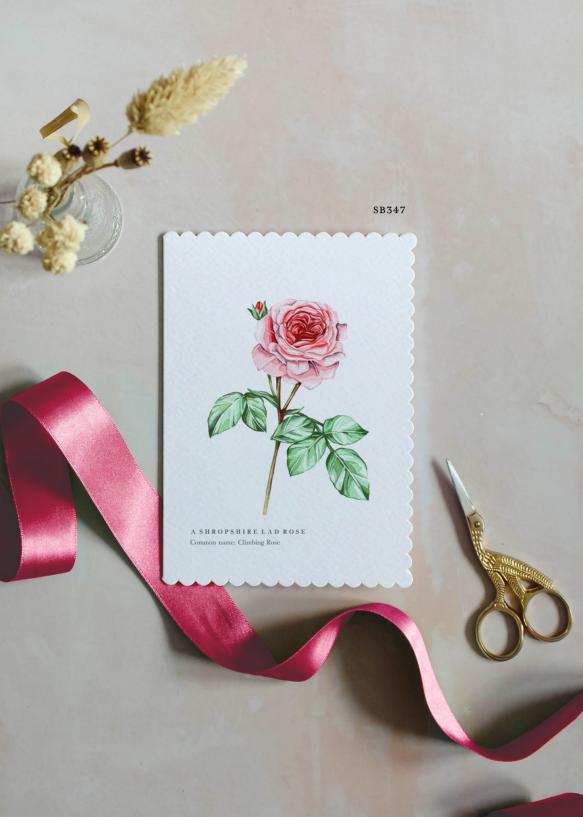

#### The Botanist's Study Collection

Introducing The Botanist's Study Collection, inspired by curiosities and studies of the natural world. Each design features delicate hand painted watercolour floral illustrations along with the common or scientific names of each flower. Finished with sumptuous scalloped edging each design feels like something to be treasured,

A6 Size (£1.50 / RRP £3.50)