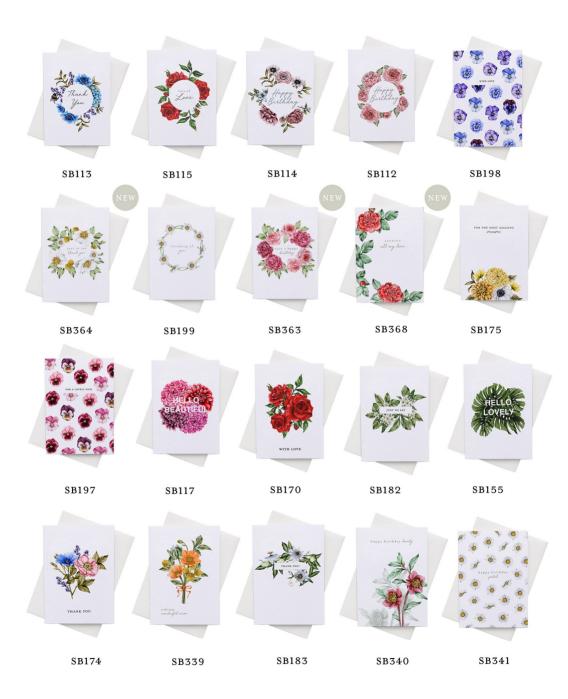

## Cottage Garden Collection

Our fantastic floral Collection features detailed floral and foliage watercolour illustrations printed onto luxurious textured FSC card stock and finished with a high quality envelope and Card Clasp.

A6 Size Die Cut (£1.50 / RRP £3.50)