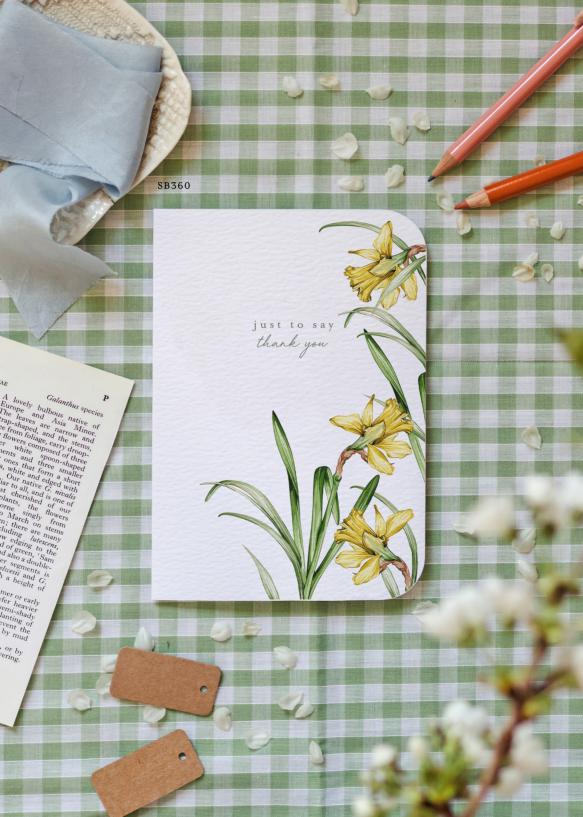

## The Botanist's Study Collection

Introducing The Botanist's Study Collection, inspired by vintage botanical illustration, curiosities and studies of the natural world. Each design features delicate hand painted watercolour illustrations and gold foil detailing.