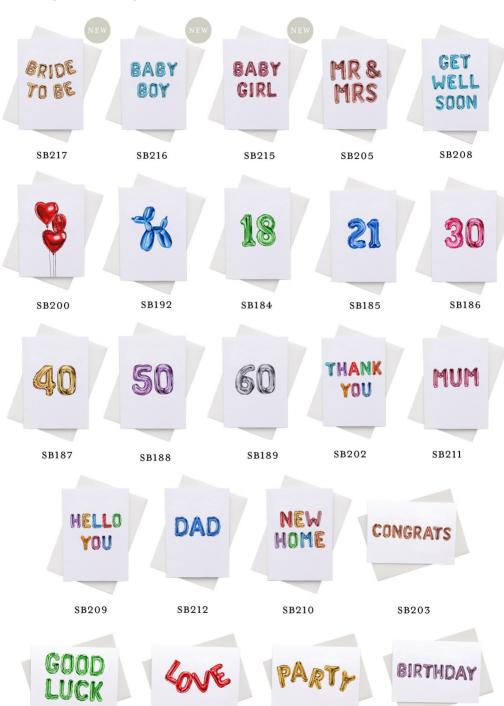

## New Baby Animal Collection

Our adorable New Baby Animal Collection features delicate hand painted watercolour illustrations printed onto luxurious textured FSC card stock and finished with a high quality envelope and Card Clasp.

A6 Size (£1.35 / RRP £3.25)

Concertina 14.8 x 14.8cm (Unexpanded size)  $(£1.65 \, / \, RRP \, £4.00)$ 

SBL501

50x70cm Size (£1.05 / RRP £2.50)