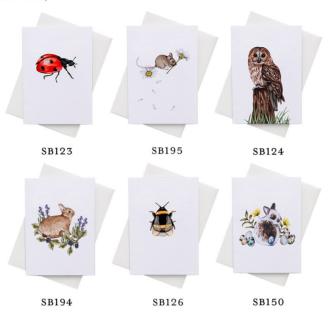

## **British Animals Collection**

Our beautiful British Animals Collection features delicate hand painted watercolour illustrations inspired by the wildlife from the woodland and countryside surrounding the studio.

A6 Size (£1.35 / RRP £3.25)

#### Also available as Mini Note Cards

The Mini British Animal Note Card Collection features delicate hand painted watercolour animal illustrations. Their mini size make them the perfect pairing for small yet thoughtful gifts and beautiful bouquets and plants.

A7 Size (£0.95 / RRP £2.25)