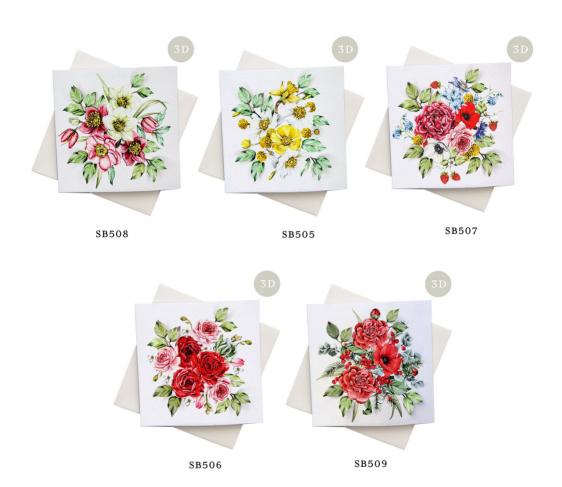

# Bouquet Pop Out Collection

Our brand new Bouquet Collection features detailed hand painted watercolour floral illustrations inspired by beautiful blooms and hand picked bouquets. Each design features delicately cut leaves that make the flowers leap out from the card. Perfect for any special occasion.

15 x 15 cm Size (£1.55 / RRP £3.75 - £4.00)