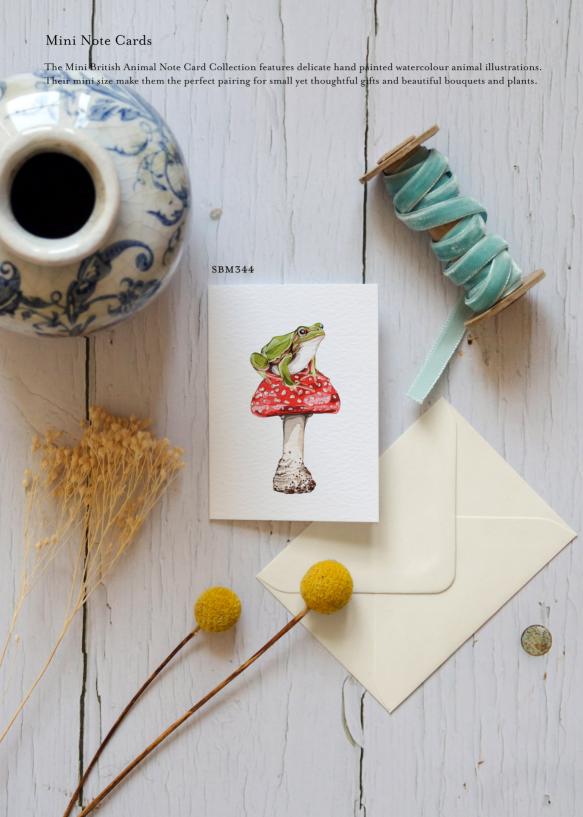

#### Also available as Mini Note Cards

The Mini British Animal Note Card Collection features delicate hand painted watercolour animal illustrations. Their mini size make them the perfect pairing for small yet thoughtful gifts and beautiful bouquets and plants.