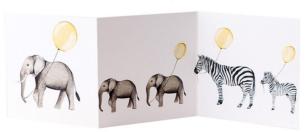

A6 Size (£1.35 / RRP £3.25)

Concertina 14.8 x 14.8cm (Unexpanded size)  $(£1.65 \, / \, RRP \, £4.00)$ 

SBL501

50x70cm Size (£1.05 / RRP £2.50)

# Party Animals Collection

Our fantastic Party Animals Collection features delicate hand painted watercolour animal illustrations. These joyful designs are the perfect accompaniment to a special gift, for every occasion and celebration.

A6 Size (£1.35 / RRP £3.25)