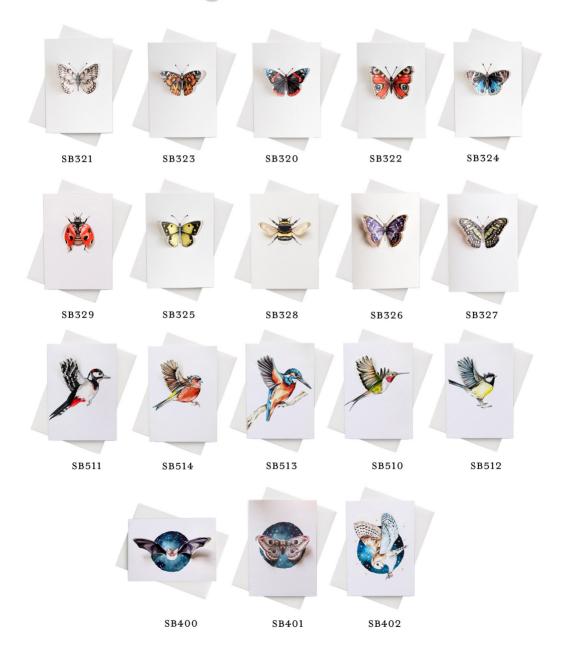

## The Botanist's Study Pop Out Collection

Our best-selling 3D Pop Out Collection is back and even more beautiful than ever. Featuring delicate hand painted watercolour illustrations with wings which pop out to create an exquisite open winged effect.

A6 Size (£1.55 / RRP £3.75 - £4.00)