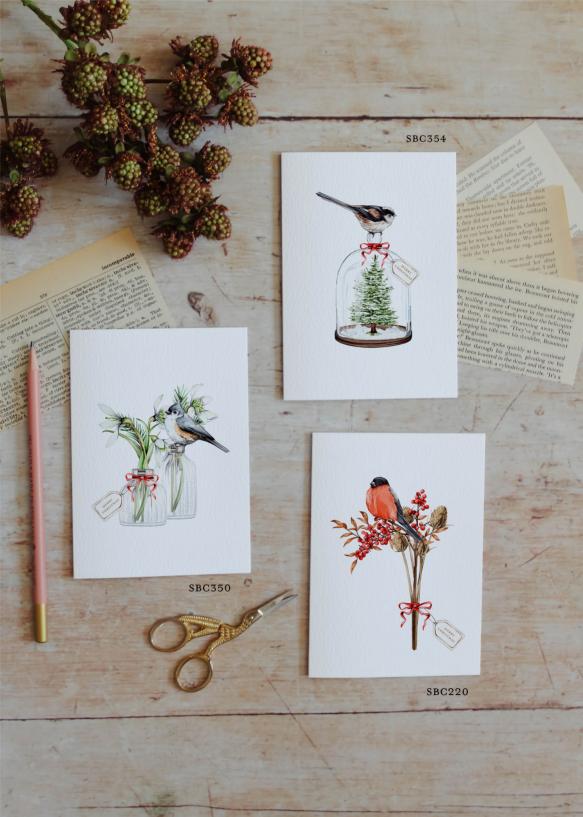

#### Celebration Collection

Our joyful Christmas Celebration Collection features delicate hand painted watercolour illustrations printed onto luxurious textured FSC card stock and finished with a high quality envelope and Card Clasp.

(Printed onto luxurious textured FSC card stock and finished with a high quality envelope and Card Clasp)

SB204 SB206 SB207 SB201