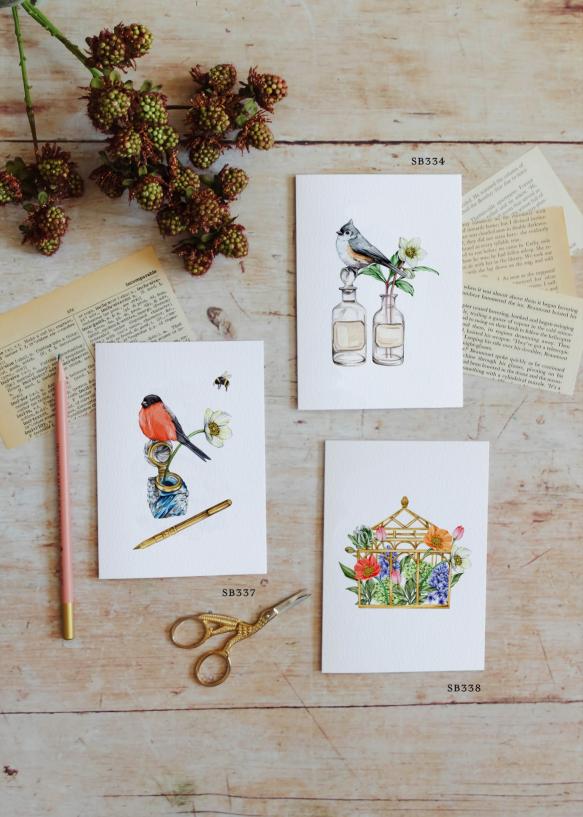

#### The Botanist's Study Collection

Introducing The Botanist's Study Collection, inspired by curiosities and studies of the natural world. Each design features delicate hand painted watercolour floral illustrations along with the common or scientific names of each flower. Finished with sumptuous scalloped edging each design feels like something to be treasured,

A6 Size (£1.50 / RRP £3.50)

#### Also available as Mini Note Cards

The Mini Botanist's Study Note Card Collection features delicate hand painted watercolour floral illustrations. Their mini size make them the perfect pairing for small yet thoughtful gifts and beautiful bouquets and plants.