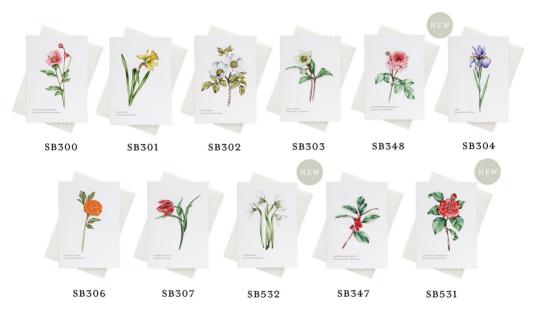

#### The Botanist's Study Collection

Introducing The Botanist's Study Collection, inspired by curiosities and studies of the natural world. Each design features delicate hand painted watercolour floral illustrations along with the common or scientific names of each flower. Finished with sumptuous scalloped edging each design feels like something to be treasured,

A6 Size (£1.50 / RRP £3.50)