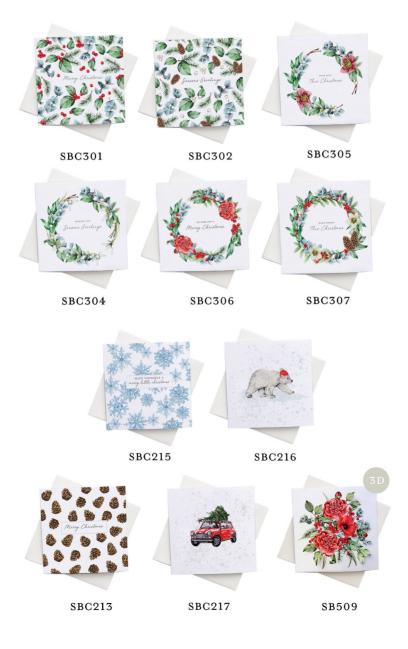

## Very Merry Christmas Collection

Our Very Merry Christmas Collection features delicate hand painted watercolour illustrations printed onto luxurious textured FSC card stock and finished with a high quality envelope and Card Clasp.

15 x 15cm Size (£1.50 / RRP £3.50) 3D Designs 15 x 15cm Size (£1.55 / RRP £3.75 - £4.00)