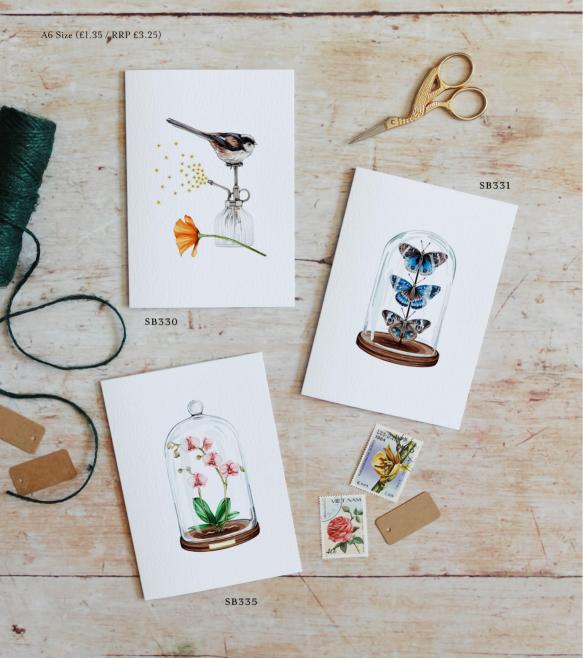

## **British Animals Collection**

Our beautiful British Animals Collection features delicate hand painted watercolour illustrations inspired by the wildlife from the woodland and countryside surrounding the studio.

A6 Size (£1.35 / RRP £3.25)