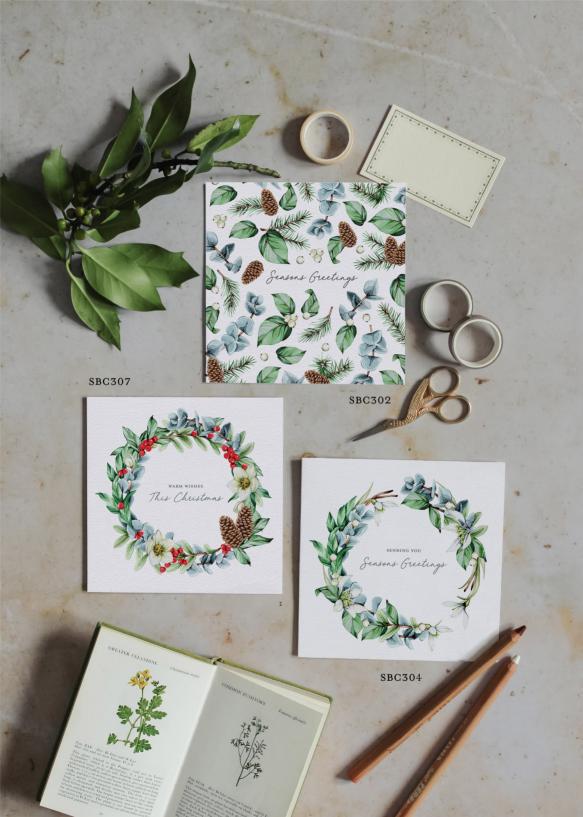

## Cottage Garden Collection

Our fantastic floral Collection features detailed floral and foliage watercolour illustrations printed onto luxurious textured FSC card stock and finished with a high quality envelope and Card Clasp.

A6 Size Die Cut (£1.50 / RRP £3.50)