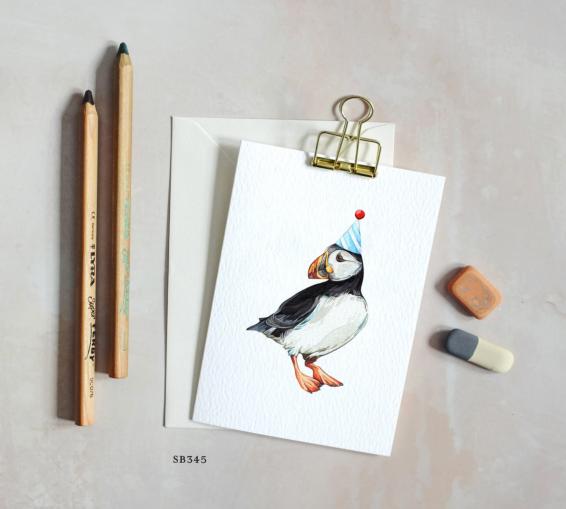

# Party Animals Collection

Our fantastic Party Animals Collection features delicate hand painted watercolour animal illustrations. These joyful designs are the perfect accompaniment to a special gift, for every occasion and celebration.

A6 Size (£1.35 / RRP £3.25)