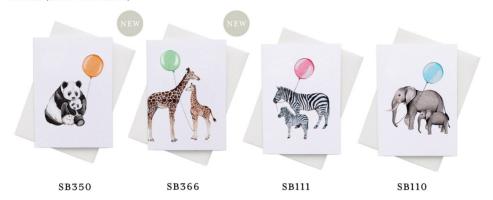

# Party Animals Collection

Our fantastic Party Animals Collection features delicate hand painted watercolour animal illustrations. These joyful designs are the perfect accompaniment to a special gift, for every occasion and celebration.

A6 Size (£1.35 / RRP £3.25)