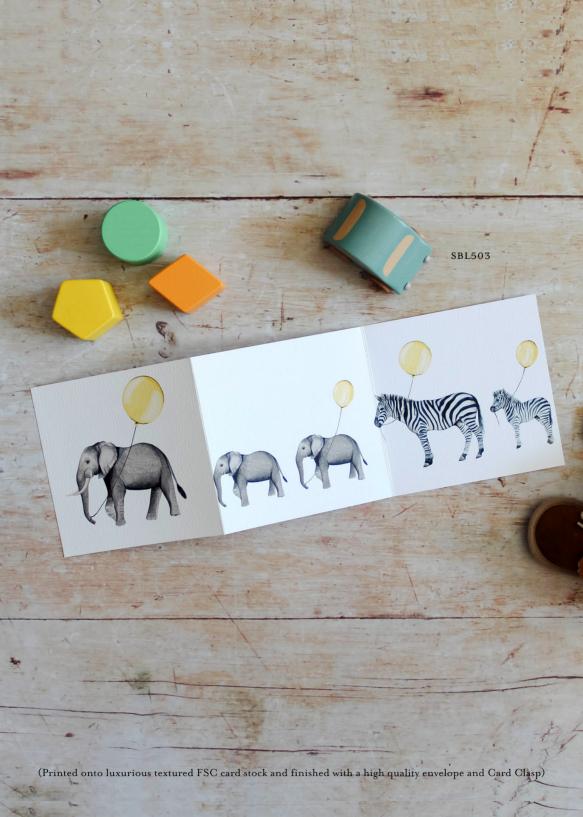

# Party Animals Collection

Our fantastic Party Animals Collection features delicate hand painted watercolour animal illustrations. These joyful designs are the perfect accompaniment to a special gift, for every occasion and celebration.

A6 Size (£1.35 / RRP £3.25)