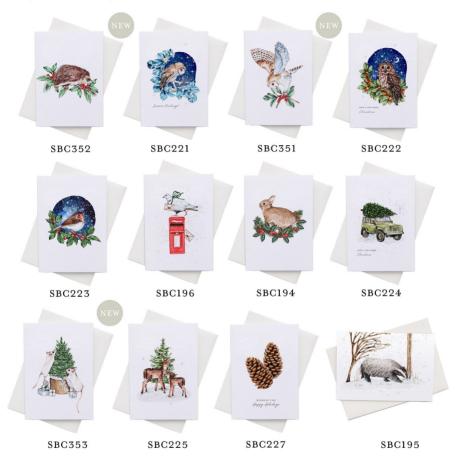

## Countryside Christmas Collection

Our countryside Christmas Collection features delicate hand painted watercolour illustrations printed onto luxurious textured FSC card stock and finished with a high quality envelope and Card Clasp.

A6 Size (£1.35 / RRP £3.25)

A6 Size Die Cut (£1.50 / RRP £3.50)

#### Countryside Christmas Collection

Our countryside Christmas Collection features delicate hand painted watercolour illustrations printed onto luxurious textured FSC card stock and finished with a high quality envelope and Card Clasp.

A6 Size (£1.35 / RRP £3.25)