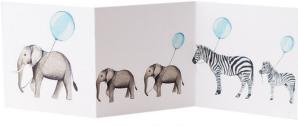

A6 Size (£1.35 / RRP £3.25)

Concertina 14.8 x 14.8cm (Unexpanded size)  $(£1.65 \, / \, RRP \, £4.00)$ 

SBL501

50x70cm Size (£1.05 / RRP £2.50)

# Party Animals Collection

Our fantastic Party Animals Collection features delicate hand painted watercolour animal illustrations. These joyful designs are the perfect accompaniment to a special gift, for every occasion and celebration.

A6 Size (£1.35 / RRP £3.25)