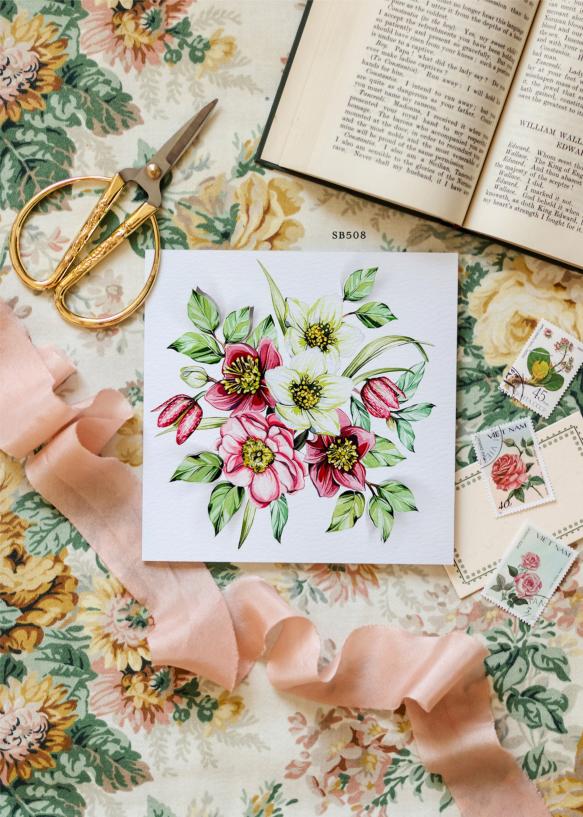

# Bouquet Pop Out Collection

Our brand new Bouquet Collection features detailed hand painted watercolour floral illustrations inspired by beautiful blooms and hand picked bouquets. Each design features delicately cut leaves that make the flowers leap out from the card. Perfect for any special occasion.

15 x 15 cm Size (£1.55 / RRP £3.75 - £4.00)