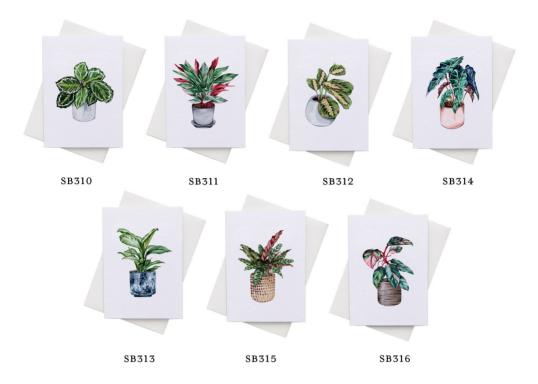

# Mini Note Cards

The Brand New House Plant Note Card Collection features delicate hand painted watercolour floral illustrations. Their mini size make them the perfect pairing for small yet thoughtful gifts and beautiful bouquets and plants.

#### House Plant Collection

Perfect for plant lovers, these exquisitely detailed designs feature watercolour house plant illustrations as well as care instructions printed on the back, to help you care for that type of plant, making them the perfect pairing for a plant gift.

#### Also available as Mini Note Cards

The brand new Mini House Plant Note Card Collection features delicate hand painted watercolour house plant illustrations. Their mini size make them the perfect pairing for small yet thoughtful gifts and beautiful bouquets and plants.