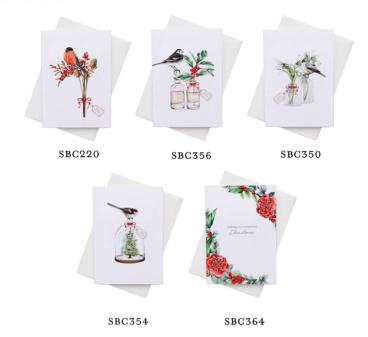

#### Celebration Collection

Our joyful Christmas Celebration Collection features delicate hand painted watercolour illustrations printed onto luxurious textured FSC card stock and finished with a high quality envelope and Card Clasp.

(Printed onto luxurious textured FSC card stock and finished with a high quality envelope and Card Clasp)

SB204 SB206 SB207 SB201